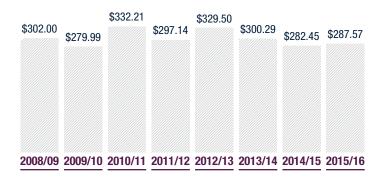

#### **PAST PERFORMANCE**

FREE IN STORE (FIS) EQUIVALENT (INCL QUALITY)

The FIS equivalent returns for the APW base-grade\* since 2008 have delivered an average return of \$301.39 per tonne.

Volatility in grain markets year-on-year mean returns can fluctuate. When used as a long term pricing strategy, the Managed Pool can be part of a balanced and diversified grain marketing plan.

Historically the Managed Pool is a proven performer, providing growers with competitive and secure returns\*\*.

- \* Prices based on APW2 base grade up to 2014/15, subsequent seasons reflect APW1 base grade
- \*\* Past performance is no guarantee of future performance.