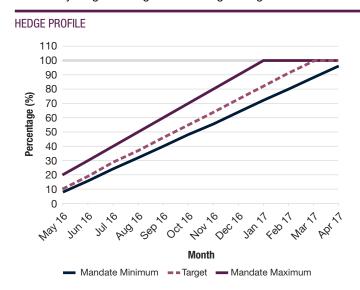

## **HEDGING PERIOD GUIDELINES**

20% by June; 45% by September, 75% by December; and 100% by March.

Note: payments are determined by payment method, not hedging benchmark.